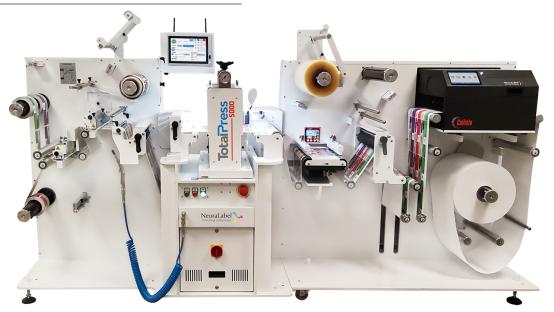

## NeuraLabel TotalPress 5000 Series Industrial Digital Label Press

TotalPress 5000 Series is an Industrial Inline System that prints and finishes labels for complete in-house control.

## **Features**

**Speed:** Variable Speed Control Up to 18 inches per second (457mm per second)

Print Quality: 1200 DPI Full-Color

Ink: NeuraLabel Durable Pigment Ink

Steel Frame with LED Illuminated Work Area

**Cutting Dies:** Flexible steel - Flexible steel - From 130 mm to 360 mm Repeat \*Increased repeat available upon request.

Laminate: Self Wound or Linered

**Dimensions:** 118.90" (3020 mm) W X 67.32" (1710 mm) H X 32.58" (827.5mm) D

Weight: 2,244 lbs (1017.8 kg)

## **Specifications**

 Web Width Range: 3.9" (100 mm) - 13" (330 mm)

 Maximum Diecutting Width: 13" (330mm)

 Maximum Diecutting Length: 14.17" (360 mm)

 Maximum Laminate OD: 9.84" (250 mm)

Maximum Finished Label Rewind: 15.75" (400 mm)

Maximum Waste Matrix Rewind: 11.8" (300mm)

Number of Slitting Blades: Up to 15

Power: 220-240V, 2 kW, 50/60 Hz

**Registration Sensor / Mark:** Laser / 0.16" x 0.16" (4 mm x 4 mm)

Core Sizes: 3" (76mm)

NeuraLabel Headquarters 4800 Sugar Grove Blvd, Suite 200, Houston, TX 77477 www.neuralabel.com | sales@neuralabel.com | +1 281-207-8555