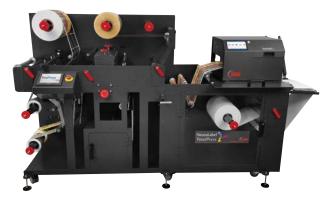

## NeuraLabel TotalPress 3000 Series

High-Volume Digital Label Press

NeuraLabel TotalPress
3000 Series is a
High-Volume Inline
System, that prints and
finishes labels for complete
flexibility in-house.

**Speed:** Variable Speed Control Up to 18 inches per second (457mm per second)